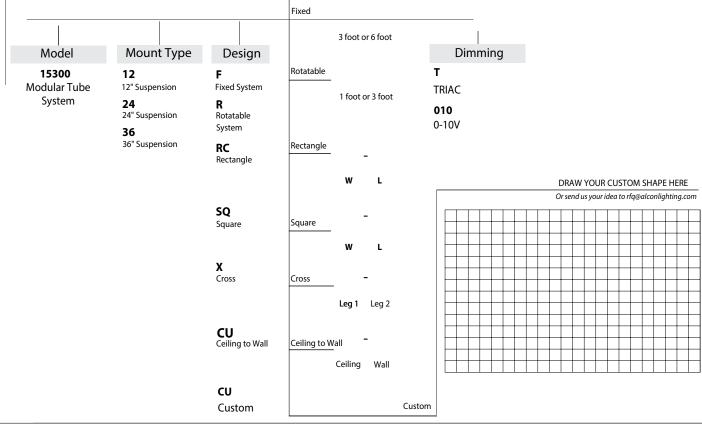

e:** 

Туре:

Quantity:

#### **FIXTURE SPECIFICATIONS**

### **INTENDED USE**

The specification and architectural-grade Linear LED Modular Tube System is a low voltage (24VDC) LED lighting, offering tremendous flexibility in terms of placement and aesthetics. The system is offered with either fixed or adjustable tubes that can be rotated a full 360°. The LED Lights, available in three sizes, offers high quality diffused lighting.

### **FEATURES**

Construction: Aluminum Voltage: 24VDC (remote LED driver to be supplied by factory) CRI: 90+ Beam Spread: 110 Finish: Black Color Temperature: 3000K (Residential, Hospitality, Retail) Warranty: 5 Years Carefree for Parts & Components (Labor Not Included) Listings: cETLus, cULus





## Step 1: ORDERING INFORMATION Example: (15300-12-R-3-010)



# **Step 2: COMPONENT ORDERING INFORMATION**

QTY









| 110° |       |     |  |
|------|-------|-----|--|
| 1.0  | 2.52  | 129 |  |
| 2.0  | 5.04  | 32  |  |
| 3.0  | 7.56  | 14  |  |
| 4.0  | 10.09 | 8   |  |
| 5.0  | 12.61 | 5   |  |
|      |       |     |  |

H(m)

D(m) E(lx)



60







4" LED LIGHT 15300-498

## FACTORY PROVIDED COMPONENTS DEPENDING ON INSTALLATION TYPE

| Model #   | ITEM NAME                   | IMAGE |
|-----------|-----------------------------|-------|
| 15300-282 | 1' ROTATABLE TRACK          |       |
| 15300-283 | 3' ROTATABLE TRACK          |       |
| 15300-280 | 3' FIXED TRACK              |       |
| 15300-281 | 6' FIXED TRACK              |       |
| 15300-285 | 3' EXTENSION TUBE           |       |
| 15300-290 | FIXED BASE                  | Ũ