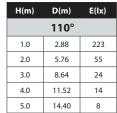

*

### **INTENDED USE**

The specification and architectural-grade Linear LED Modular Tube System is a low voltage (24VDC) LED lighting, offering tremendous flexibility in terms of placement and aesthetics. The system is offered with either fixed or adjustable tubes that can be rotated a full 360°. The LED Lights, available in three sizes, offers high quality diffused lighting.

### **FEATURES**

Construction: Aluminum Voltage: 24VDC (remote LED driver to be supplied by factory) CRI: 90+ Beam Spread: 110 Finish: Black Color Temperature: 3000K (Residential, Hospitality, Retail) Warranty: 5 Years Carefree for Parts & Components (Labor Not Included) Listings: cETLus, cULus





## Step 1: ORDERING INFORMATION Example: (15300-12-R-3-010)



# **Step 2: COMPONENT ORDERING INFORMATION**

QTY









| 110° |       |     |  |
|------|-------|-----|--|
| 1.0  | 2.52  | 129 |  |
| 2.0  | 5.04  | 32  |  |
| 3.0  | 7.56  | 14  |  |
| 4.0  | 10.09 | 8   |  |
| 5.0  | 12.61 | 5   |  |
|      |       |     |  |

H(m)

D(m) E(lx)



60







4" LED LIGHT 15300-498

## FACTORY PROVIDED COMPONENTS DEPENDING ON INSTALLATION TYPE

| Model #   | ITEM NAME                   | IMAGE |
|-----------|-----------------------------|-------|
| 15300-282 | 1' ROTATABLE TRACK          |       |
| 15300-283 | 3' ROTATABLE TRACK          |       |
| 15300-280 | 3' FIXED TRACK              |       |
| 15300-281 | 6' FIXED TRACK              |       |
| 15300-285 | 3' EXTENSION TUBE           |       |
| 15300-290 | FIXED BASE                  | Ũ     |
| 15300-289 | FIXED BASE WITH POWER FEED  |       |