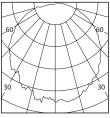

# **Step 2: COMPONENT ORDERING INFORMATION**

QTY

| 110° |       |     |  |
|------|-------|-----|--|
| 1.0  | 2.52  | 129 |  |
| 2.0  | 5.04  | 32  |  |
| 3.0  | 7.56  | 14  |  |
| 4.0  | 10.09 | 8   |  |
| 5.0  | 12.61 | 5   |  |
|      |       |     |  |