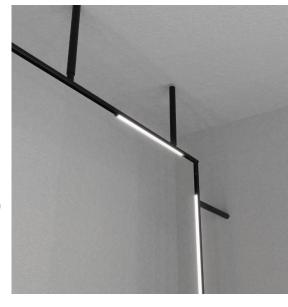

### **INTENDED USE**

The specification and architectural-grade Linear LED Modular Tube System is a low voltage (24VDC) LED lighting, offering tremendous flexibility in terms of placement and aesthetics. The system is offered with either fixed or adjustable tubes that can be rotated a full 360°. The LED Lights, available in three sizes, offers high quality diffused lighting.

### **FEATURES**

Construction: Aluminum Voltage: 24VDC (remote LED driver to be supplied by factory) CRI: 90+ Beam Spread: 110 Finish: Black Color Temperature: 3000K (Residential, Hospitality, Retail) Warranty: 5 Years Carefree for Parts & Components (Labor Not Included) Listings: cETLus, cULus