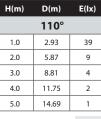

fixed or adjustable tubes that can be rotated a full 360°. The LED Lights, available in three sizes, offers high quality diffused lighting.

### **FEATURES**

Construction: Aluminum Voltage: 24VDC (remote LED driver to be supplied by factory) CRI: 90+ Beam Spread: 110 Finish: Black Color Temperature: 3000K (Residential, Hospitality, Retail) Warranty: 5 Years Carefree for Parts & Components (Labor Not Included) Listings: cETLus, cULus





## Step 1: ORDERING INFORMATION Example: (15300-12-R-3-010)



# **Step 2: COMPONENT ORDERING INFORMATION**

QTY









| 110° |       |     |  |
|------|-------|-----|--|
| 1.0  | 2.52  | 129 |  |
| 2.0  | 5.04  | 32  |  |
| 3.0  | 7.56  | 14  |  |
| 4.0  | 10.09 | 8   |  |
| 5.0  | 12.61 | 5   |  |
|      |       |     |  |

H(m)

D(m) E(lx)



60







4" LED LIGHT 15300-498

## FACTORY PROVIDED COMPONENTS DEPENDING ON INSTALLATION TYPE

| Model #   | ITEM NAME                   | IMAGE |
|-----------|-----------------------------|-------|
| 15300-282 | 1' ROTATABLE TRACK          |       |
| 15300-283 | 3' ROTATABLE TRACK          |       |
| 15300-280 | 3' FIXED TRACK              |       |
| 15300-281 | 6' FIXED TRACK              |       |
| 15300-285 | 3' EXTENSION TUBE           |       |
| 15300-290 | FIXED BASE                  | Ũ     |
| 15300-289 | FIXED BASE WITH POWER FEED  |       |
| 15300-291 | END CAP                     |       |
| 15300-294 | ADAPTOR WITH POWER CORD     |       |
| 15300-296 | I-CONNECTOR WITH CIRCUIT    |       |
| 15300-293 | MESH CONNECTOR              |       |
| 15300-296 | I-CONNECTOR WITH CI