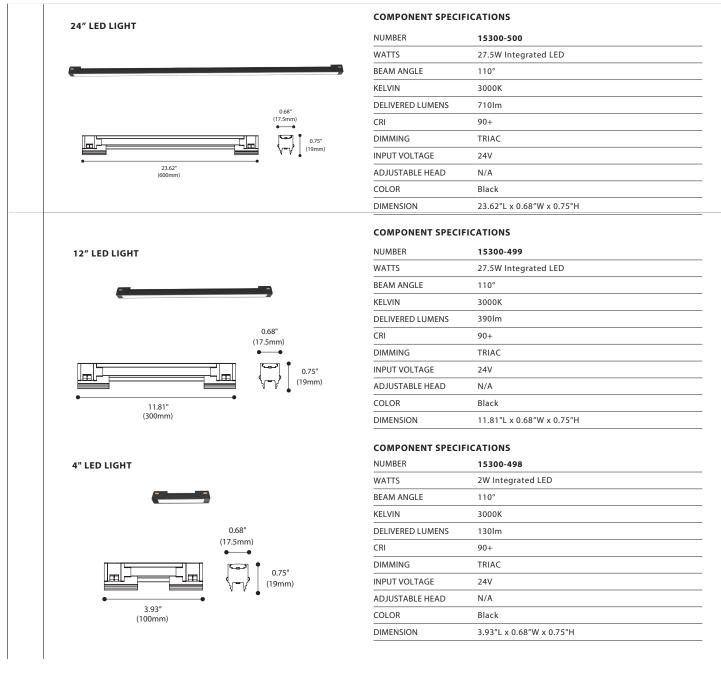

# **Step 2: COMPONENT ORDERING INFORMATION**

QTY

| 110° |       |     |  |
|------|-------|-----|--|
| 1.0  | 2.52  | 129 |  |
| 2.0  | 5.04  | 32  |  |
| 3.0  | 7.56  | 14  |  |
| 4.0  | 10.09 | 8   |  |
| 5.0  | 12.61 | 5   |  |
|      |       |     |  |

H(m)

D(m) E(lx)

60

4" LED LIGHT 15300-498