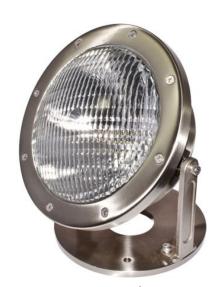

## **INTENDED USE**

Get marine, architectural and specification-grade underwater smart LED lighting for ponds, fountains and other applications with our adjustable, stainless steel corrosion-resistant light.

## **FEATURES**

Construction: Marine grade 316 stainless steel Lamp: Replaceable sealed-beam LED lamp Beam Spread: 120° Wattage: 16 Watt Lumens: 1000lms Color Temperature: 6400K Voltage: 12V Life: 50,000 Hours Listings: ETL approved for underwater applications, IP68 Warranty: 5 years carefree for parts & components (labor not included)

Pre-Wired with UL Listed 21' 16/3 Underwater Cable Features Adjustable Bracket

Type: