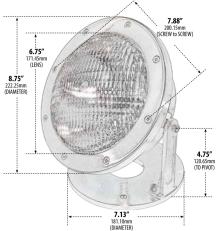

## **FEATURES**

Construction: Marine grade 316 stainless steel Lamp: Replaceable sealed-beam LED lamp Beam Spread: 120° Wattage: 16 Watt Lumens: 1000lms Color Temperature: 6400K Voltage: 12V Life: 50,000 Hours Listings: ETL approved for underwater applications, IP68 Warranty: 5 years carefree for parts & components (labor not included)

Pre-Wired with UL Listed 21' 16/3 Underwater Cable Features Adjustable Bracket

Type: