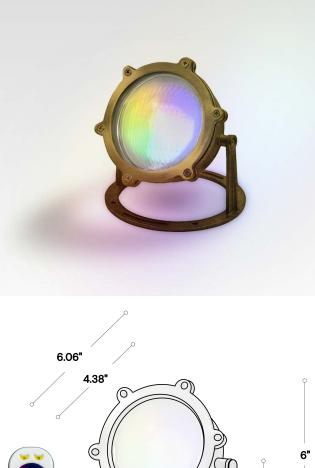

Project Name:\_\_\_\_\_

Туре:

Quantity:

3.50"

## FEATURES

Construction: Marine Grade 316 Stainless Steel Lens: Heat Resistant, Tempered Glass Lamp: Replaceable Sealed-Beam LED Lamp Beam Spread: 120° Color Temperature: Adjustable light color mixing, Full color range change, RGBW via Remote Control (within 100ft) Wattage: 9 Watt Voltage: 12V Life: 50,000 Hours Listings: ETL Approved for Underwater, IP68 rated Warranty: 5 Years Carefree for Parts & Components (Labor Not Included)

*Pre-Wired with UL Listed 21' 16/3 Underwater Cable* 

6.50"