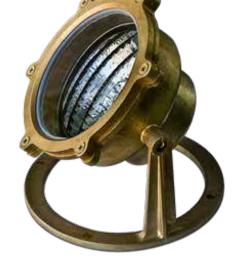

## **INTENDED USE**

The specification-grade architectural submersible pond and fountain underwater LED light is the ideal solution for underwater applications where quality LED lighting is desired.

## **FEATURES**

**Construction**: Brass

Lens: Heat Resistant, Tempered Glass Lamp: Replaceable Sealed-Beam LED Lamp

Beam Spread: 120°

Color Temperature: 6400K

Wattage: 9W Lumens: 900 lm Voltage: 12V

Life: 50,000 Hours