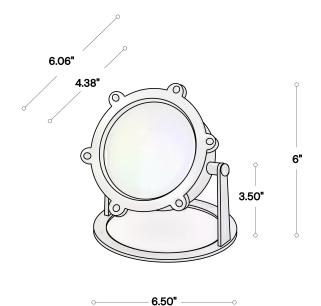

## **FEATURES**

**Construction**: Brass

Lens: Heat Resistant, Tempered Glass Lamp: Replaceable Sealed-Beam LED Lamp

Beam Spread: 120°

Color Temperature: 6400K

Wattage: 9W Lumens: 900 lm Voltage: 12V

Life: 50,000 Hours