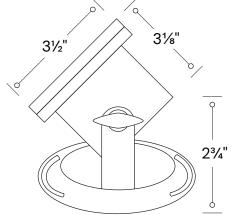

between faceplate and housing

Mounting: Adjustable arms with thumb screws, secured with a heavy-duty brass bracket for stable

underwater placement

Wattage: 5W Lumens: 500 lm

Color Temperature: 27/30/40/50K Dimming Driver: Down to 10%

Beam Spread: 38°

Voltage: 12V **CRI:** 80+

Life: 15,500 Hours

Warranty: 5 Years carefree for parts & components

(Labor not included)

Listings: CETL/ETL certificate, IP68 suitable for

fountains, ponds, and waterfalls.