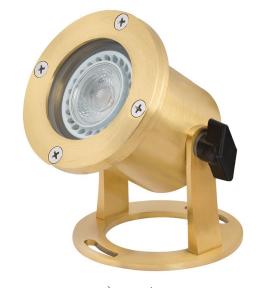

## **INTENDED USE**

This specification-grade, submersible LED light is designed for marine, pond, and fountain applications. Crafted from corrosion-resistant cast brass or stainless steel, it provides durable, high-quality illumination. Adjustable for precise lighting control, it includes a standard 30-foot water-resistant cord for reliable underwater performance.

## **FEATURES**

Construction: Cast brass or Stainless Steel with 316

Marine Grade screws

Lens: Clear, tempered, heat-resistant glass Socket: High-quality fixed ceramic bi-pin socket Gasket: Silicone "O" ring for a watertight seal

between faceplate and housing

Mounting: Adjustable arms with thumb screws, secured with a heavy-duty brass bracket for stable

underwater placement

Wattage: 5W Lumens: 500 lm

Color Temperature: 27/30/40/50K Dimming Driver: Down to 10%

Beam Spread: 38°

Voltage: 12V **CRI:** 80+

Life: 15,500 Hours

Warranty: 5 Years carefree for parts & components

(Labor not included)

Listings: CETL/ETL certificate, IP68 suitable for

fountains, ponds, and waterfalls.