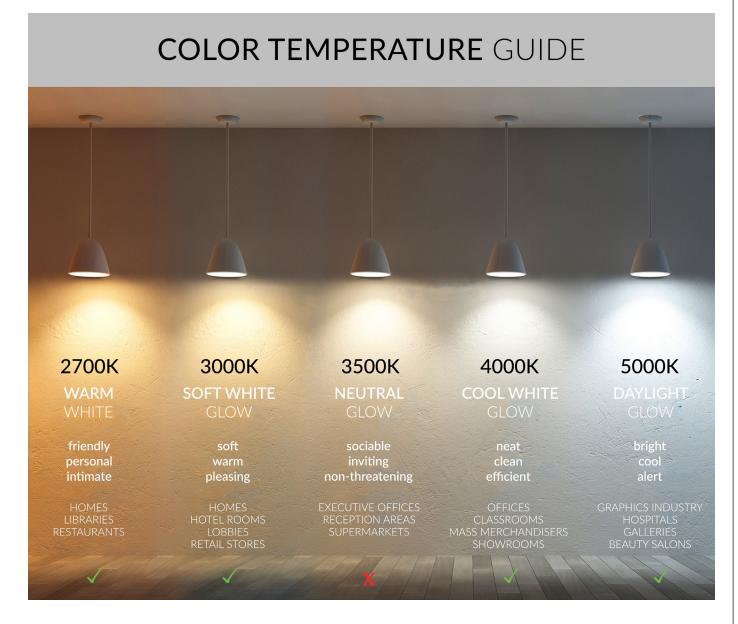

between faceplate and housing

Mounting: Adjustable arms with thumb screws, secured with a heavy-duty brass bracket for stable

underwater placement

Wattage: 5W Lumens: 500 lm

Color Temperature: 27/30/40/50K Dimming Driver: Down to 10%