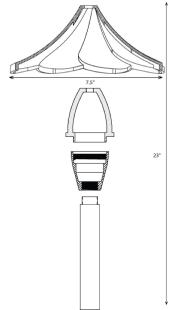

**Model Number:** 9067 **W** 7.5" x **H** 23" **D** 7.5" **Lamp:** LED Bi-Pin

Finish: Antique Bronze

**Construction:** Solid Die Cast Brass

Weight: 4 lbs Voltage: 12V Lumens: 110lms Color Temp: 2700K

**Dimming:** Magnetic Low Voltage (MLV) **Mounting:** 1/2" PVC Spike Included