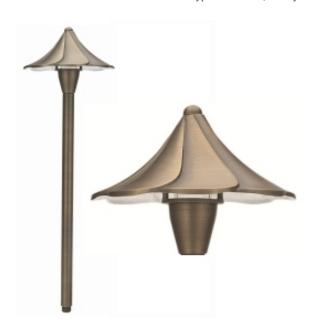

## **INTENDED USE**

This 4-lb. low-voltage architectural LED path light affords the ideal outdoor lighting solution for illuminating the pathway or garden in any residential and commercial settings. The traditional design matches the antique diecast brass finish.

**Model Number:** 9067 **W** 7.5" x **H** 23" **D** 7.5" **Lamp:** LED Bi-Pin

Finish: Antique Bronze

**Construction:** Solid Die Cast Brass

Weight: 4 lbs Voltage: 12V Lumens: 110lms Color Temp: 2700K

**Dimming:** Magnetic Low Voltage (MLV) **Mounting:** 1/2" PVC Spike Included