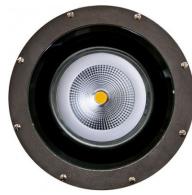

## INTENDED USE

Get marine-grade, fiberglass LED well lighting with maximized light output including a lens made of tempered glass to guard against natural including water-based damage. Our 12-inch light installs in most locations, soil and concrete.

## **FEATURES**

Dia 12.19" × W 12.19" × H 14"

**Construction:** Corrosion Resistant Fiberglass **Installation:** Rated for In-Ground Soil and

Concrete Applications

Lens: Clear, Heat Resistant, Tempered Glass