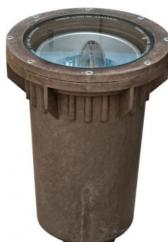

## INTENDED USE

Get marine-grade, fiberglass LED well lighting with maximized light output including a lens made of tempered glass to guard against natural including water-based damage. Our 12-inch light installs in most locations, soil and concrete.

## **FEATURES**

Dia 12.19" × W 12.19" × H 14"

**Construction:** Corrosion Resistant Fiberglass **Installation:** Rated for In-Ground Soil and

Concrete Applications

Lens: Clear, Heat Resistant, Tempered Glass

Finish: Bronze

RGBW Controller: Bluetooth via Smart Life -

Smart Living mobile app

(available for iOS and Android devices)

CRI: 80+

**Life:** 35,000 Hours

Listing: ETL Approved for Wet Location

Lamp Type: LED bulb Included