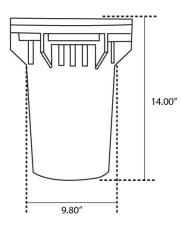

## **FEATURES**

Dia 12.19" × W 12.19" × H 14"

**Construction:** Corrosion Resistant Fiberglass **Installation:** Rated for In-Ground Soil and

Concrete Applications

Lens: Clear, Heat Resistant, Tempered Glass