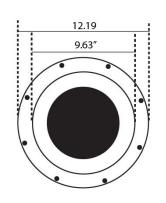

## **FEATURES**

Dia 12.19" × W 12.19" × H 14"

**Construction:** Corrosion Resistant Fiberglass **Installation:** Rated for In-Ground Soil and

Concrete Applications

Lens: Clear, Heat Resistant, Tempered Glass