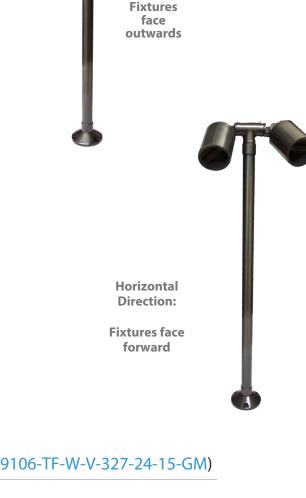

## **ORDERING INFORMATION** Example: (9106-TF-W-V-327-24-15-GM)

| Model     | Direction |                        | Watts   Lumens   Color Temperature |                              |            |              |                                        | St             | Stem              |                | Beam Spread                             |          | Finish                      |  |
|-----------|-----------|------------------------|------------------------------------|------------------------------|------------|--------------|----------------------------------------|----------------|-------------------|----------------|-----------------------------------------|----------|-----------------------------|--|
| 9106-TF-W | V<br>H    | Vertical<br>Horizontal | 327<br>535<br>545<br>547           | (2x)<br>(2x)<br>(2x)<br>(2x) | 5W  <br>5W | 350<br>  450 | 2700K<br>  2700K<br>  2700K<br>  3000K | 24<br>18<br>12 | 24"<br>18"<br>12" | 15<br>45<br>60 | 15° Spot<br>45° Flood<br>60° Wide Flood | GM<br>AB | Gun Metal<br>Antique Bronze |  |

Vertical

**Direction:** 