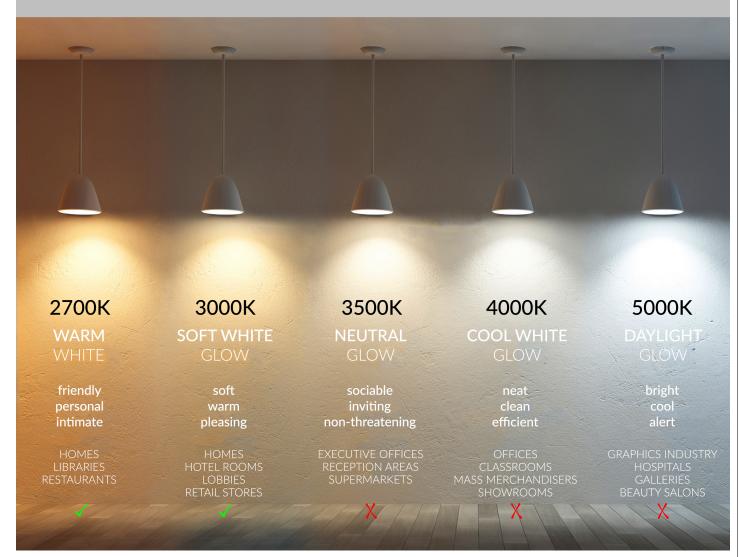

## **ORDERING INFORMATION** Example: (9106-TF-W-V-327-24-15-GM)

| Model     | Direction |                        | Watts   Lumens   Color Temperature |                              |            |              |                                        | St             | Stem              |                | Beam Spread                             |          | Finish                      |  |
|-----------|-----------|------------------------|------------------------------------|------------------------------|------------|--------------|----------------------------------------|----------------|-------------------|----------------|-----------------------------------------|----------|-----------------------------|--|
| 9106-TF-W | V<br>H    | Vertical<br>Horizontal | 327<br>535<br>545<br>547           | (2x)<br>(2x)<br>(2x)<br>(2x) | 5W  <br>5W | 350<br>  450 | 2700K<br>  2700K<br>  2700K<br>  3000K | 24<br>18<br>12 | 24"<br>18"<br>12" | 15<br>45<br>60 | 15° Spot<br>45° Flood<br>60° Wide Flood | GM<br>AB | Gun Metal<br>Antique Bronze |  |