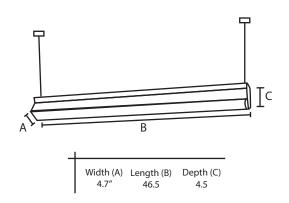

# **FEATURES & SPECIFICATIONS**

## **INTENDED USE**

Architectural linear LED suspension lighting fixtures bring clean lines and clear light to commercial LED or residential office lighting interiors. Our sleek, stylish fixtures offer highly effective and efficient lighting solutions for hotels, offices, retail outlets, restaurants, and more.



## SIZE

W 4.7" x L 46.5" x D 4.5"

## ADDITIONAL FEATURES

- UNV 120-277V
- 0-10V Dimming comes standard



# Listings:









# Ordering Information:

Example: (12206-2-35-30K-C48)

| Model | Wa       | ttage/Lumens               | Color Te          | emperature              | Mounting                                                                     | Options                |
|-------|----------|----------------------------|-------------------|-------------------------|------------------------------------------------------------------------------|------------------------|
| 12206 | 35<br>40 | 35W 3450LUM<br>40W 4450LUM | 30K<br>40K<br>50K | 3000K<br>4000K<br>5000K | C48 48" Adjustable Aircraft Canopy  C96 96" Adjustable Aircraft Canopy  C150 | EM<br>Remote Emergency |