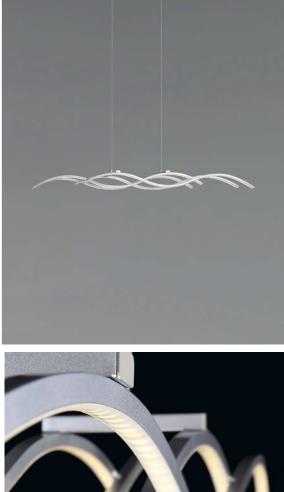

## **INTENDED USE**

The Helix 4-Light LED Pendant is an Architectural Grade silver finished waves of integral LED lights. The Helix 4-Light LED Pendant is made of high quality aluminum and is ideal for energy efficiency and prolonged lifespan and brings clean lines and clear light for an elegant lighting solution for any space.

## **FEATURES**

Type: Suspended Weight: 4.9 lbs Finish: Silver Voltage: 120V Wattage: 30W Lumens: 1300LM Light Color Temperature: 3000K CRI: 90+ **Dimming:** ELV Dimming Shade: Frosted Support: 72" Adjustable Aircraft Cable Listings: cETLus Listed

## ORDERING INFORMATION Example: (11249)

Model

11249

6' Max **Cable Suspension** 