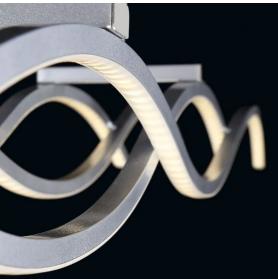

## **INTENDED USE**

The Helix 4-Light LED Pendant is an Architectural Grade silver finished waves of integral LED lights. The Helix 4-Light LED Pendant is made of high quality aluminum and is ideal for energy efficiency and prolonged lifespan and brings clean lines and clear light for an elegant lighting solution for any space.

## **FEATURES**

Type: Suspended Weight: 4.9 lbs Finish: Silver Voltage: 120V Wattage: 30W Lumens: 1300LM Light Color Temperature: 3000K CRI: 90+ **Dimming:** ELV Dimming Shade: Frosted Support: 72" Adjustable Aircraft Cable Listings: cETLus Listed