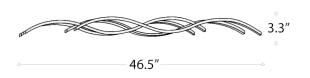

## **INTENDED USE**

The Helix 4-Light LED Pendant is an Architectural Grade silver finished waves of integral LED lights. The Helix 4-Light LED Pendant is made of high quality aluminum and is ideal for energy efficiency and prolonged lifespan and brings clean lines and clear light for an elegant lighting solution for any space.

## **FEATURES**

Type: Suspended Weight: 4.9 lbs Finish: Silver Voltage: 120V Wattage: 30W Lumens: 1300LM Light Color Temperature: 3000K CRI: 90+ **Dimming:** ELV Dimming Shade: Frosted Support: 72" Adjustable Aircraft Cable Listings: cETLus Listed