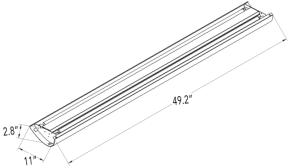

## **FEATURES**

Construction: Anodized Aluminum

Lumens: 4400lms Wattage: 40W

**CRI:** 80

Voltage: 120-277VAC 50/60Hz Dimming: 0-10V Dimmable

Color Temperature Switch: Features the ability to switch color temps from 3500K, 4000K and 5000K.

Operating Temperature: -13°F ~ 104°F (-25°C ~ 40°C)

Life: 50,000 Hours Power Factor: >0.95

Listings:-UL Listed, IP20 Rated, LM79 Rated,

Assembled in the US

Warranty: 5 Years Carefree for Parts & Components