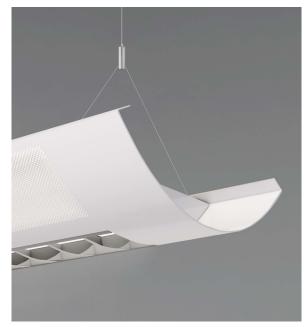

## INTENDED USE

The specification grade VE Lighting 12031 Hamilton Architectural LED Linear Pendant Mount Direct Down Light Fixture furnishes both clean lines and clarity to commercial LED office lighting interiors. Our sleek, stylish fixtures offer highly effective and efficient lighting solutions for hotels, offices, retail outlets, restaurants, and more.

## **FEATURES**

Construction: Anodized Aluminum

Lumens: 4400lms Wattage: 40W

**CRI:** 80

Voltage: 120-277VAC 50/60Hz Dimming: 0-10V Dimmable

Color Temperature Switch: Features the ability to switch color temps from 3500K, 4000K and 5000K.