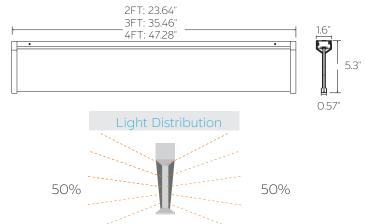

| Size | Wattage   | Lumen             | Delivered Lumen   |
|------|-----------|-------------------|-------------------|
| 2FT  | 20W       | 2000 lm           | 2513 lm           |
| 3FT  | 20/30/40W | 2000/3000/4000 lm | 2509/3804/5097 lm |
| 4FT  |           |                   | 2369/3624/4880 lm |