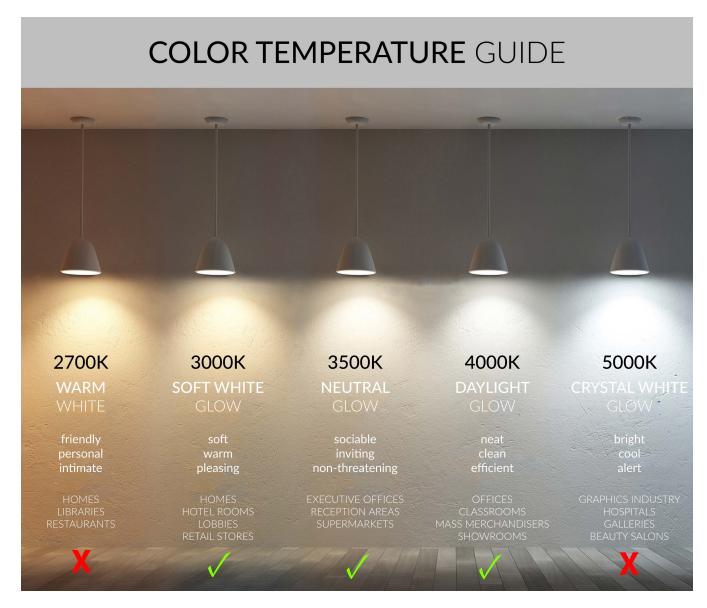

## **DETAILS**

Construction: Extruded aluminum housing. Mounting: Pendant, wall and surface options available. Pendant mounting includes 4FT adjustable aircraft cable.

Finish: White

Color Temperature: Color temperature switch is capable of switching from 3000K/3500K/4000K