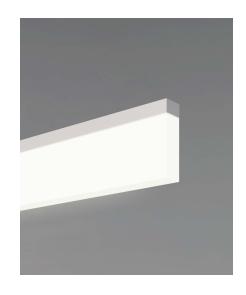

## **INTENDED USE**

Available as a pendant, surface or wall mount, our ultra-thin LED fixture features a unique design that provides both energy efficiency and style. Offering field-adjustable color temperature switching, this fixture is suitable for applications such as office, banking, retail and classrooms.

## **DETAILS**

Construction: Extruded aluminum housing. Mounting: Pendant, wall and surface options available. Pendant mounting includes 4FT adjustable aircraft cable.

Finish: White

Color Temperature: Color temperature switch is capable of switching from 3000K/3500K/4000K