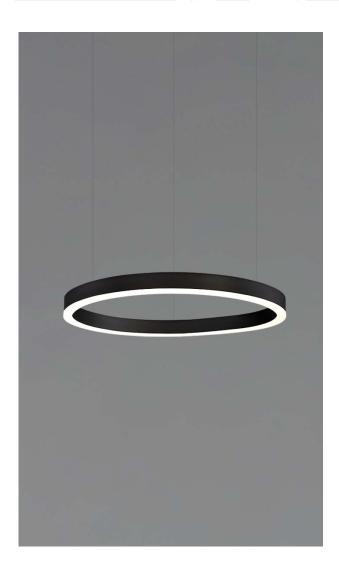

### **INTENDED USE**

The Cirkel Small LED Suspended Pendant is an Architectural Grade extruded aluminum channel with solid opal lens diffused LED. The Cirkel Small LED is made of high quality Aluminum that features superior energy efficiency and prolonged lifespan and brings clean lines and clear light for an elegant lighting solution for any space.

#### DETAILS

Model Number: 12231 **D** 27.5" (1.2m) x **H** 1.5" (.4m) Weight: 9.5 lbs Finish: Silver