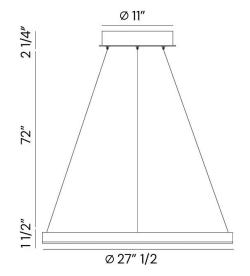

#### DETAILS

Model Number: 12231 **D** 27.5" (1.2m) x **H** 1.5" (.4m) Weight: 9.5 lbs Finish: Silver

### **FEATURES**

Type: Suspended, Pendant Voltage: 120V Wattage: 34W Lumens: 1352lm Light Color Temp: 3000K CRI: 90+ Dimming: TRIAC Dimming Voltage: 120V Shade: Opal Support: 72" Adjustable Aircraft Cable Bulb included Listings: ETL, Title 24 Warranty: 1 year carefree for parts & components (Labor not included).