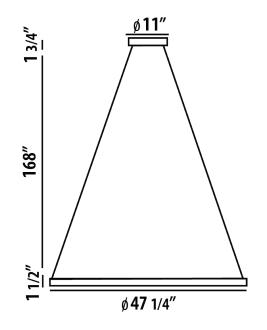

#### DETAILS

Model Number: 12232 D 47.25" (1.2m) x H 1.5" (.4m) Weight: 32.12 lbs Finish: Silver

#### FEATURES

Type: Suspended, Pendant Voltage: 120V Wattage: 58W Lumens: 6501lm Light Color Temp: 3000K CRI: 90+ Dimming: ELV Dimming Shade: Opal Support: 72" Adjustable Aircraft Cable Bulb not included