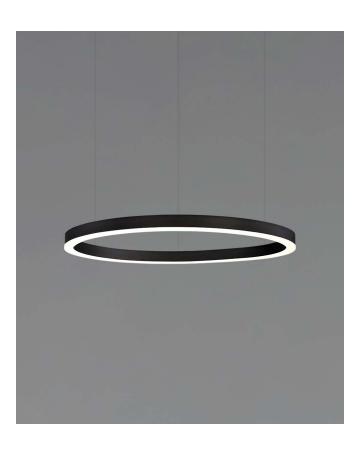

#### INTENDED USE

The Cirkel Medium LED Suspended Pendant is an Architectural Grade extruded aluminum channel with solid opal lens diffused LED. The Cirkel Medium LED is made of high quality Aluminum that features superior energy efficiency and prolonged lifespan and brings clean lines and clear light for an elegant lighting solution for any space.

#### DETAILS

Model Number: 12232 D 47.25" (1.2m) x H 1.5" (.4m) Weight: 32.12 lbs Finish: Silver