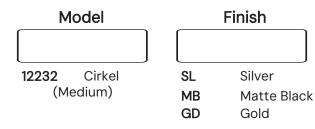

#### DETAILS

Model Number: 12232 D 47.25" (1.2m) x H 1.5" (.4m) Weight: 32.12 lbs Finish: Silver

## Ordering Information:

Example: (12232-SL)