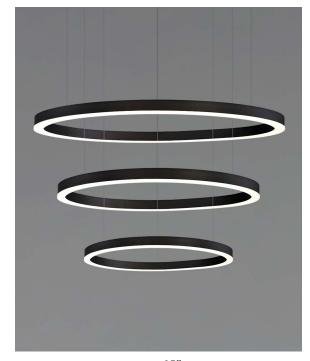

## INTENDED USE

The Cirkel Three-Tier LED Suspended Pendant is an Architectural Grade extruded aluminum channel with solid opal lens diffused LED. The Cirkel Three-Tier LED is made of high quality Aluminum that features superior energy efficiency and prolonged lifespan and brings clean lines and clear light for an elegant lighting solution for any space.

## **DETAILS**

D 60.75" (1.54m) x H 1.5" (.4m) Weight: 67.76 lbs

Finish: Silver

Type: Suspended, Pendant Lens: Opal White Acrylic

Cable Length: 168" Adjustable Aircraft Cable

Voltage: 120V Wattage: 165W

Lumens: 16298lm