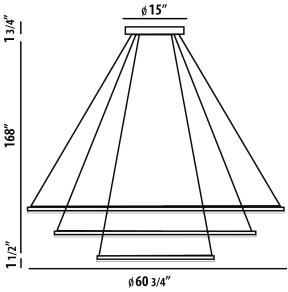

## **DETAILS**

D 60.75" (1.54m) x H 1.5" (.4m) Weight: 67.76 lbs

Finish: Silver

Type: Suspended, Pendant Lens: Opal White Acrylic

Cable Length: 168" Adjustable Aircraft Cable

Voltage: 120V Wattage: 165W

Lumens: 16298lm