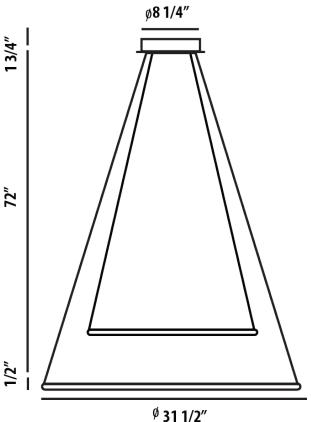

### DETAILS

Model Number: 12239 D 31.5" (80.01cm) x H 0.5" (1.27cm) Weight: 7.92 lbs Finish: Chrome Type: Suspended, Pendant Voltage: 120V Wattage: 22W Lumens: 3900lm Light Color Temp: 3000K CRI: 80+ Dimming: ELV Dimming Shade: Chrome Support: 72" Adjustable Aircraft Cable Bulb included