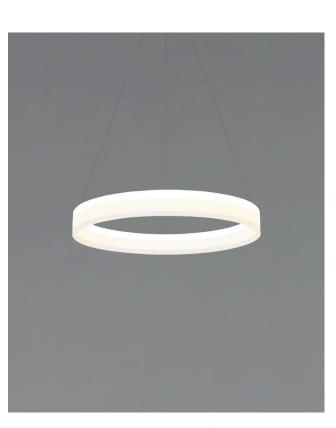

#### **INTENDED USE**

The specification-grade decorative Architectural LED Ring Light delivers continuous clean lines and clear circle light to commercial, hospitality and residential interior lighting applications. Our modern, slim profiles and stylish hanging light designs offer excellent direct lighting, indirect lighting, exceptional performance and versatility in offices, classrooms, conference rooms, museums, retail outlets, hotels, restaurants, and more. The ring chandelier light is available in multiple lengths and several finishes.

### DETAILS

Construction: Aluminum frame with frosted white acrylic shade Weight: 6.6 lbs Finish: Sand White Voltage: 120V Wattage: 26W Lumens: 1900 lm Color Temperature: 3000K CRI: 80+ **Dimming:** TRIAC Dimming Mounting: 72" Adjustable Aircraft Cable Listings: cETLus Listed, Dry Location