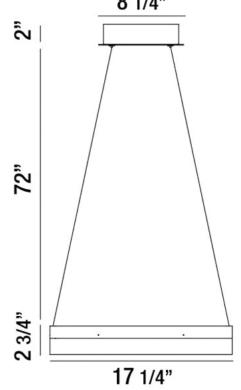

### DETAILS

Construction: Aluminum frame with frosted white acrylic shade Weight: 6.6 lbs Finish: Sand White Voltage: 120V Wattage: 26W Lumens: 1900 lm Color Temperature: 3000K CRI: 80+ **Dimming:** TRIAC Dimming Mounting: 72" Adjustable Aircraft Cable Listings: cETLus Listed, Dry Location

## Ordering Information: Example: (12240)

8 1/4"