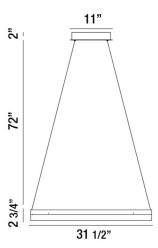

### DETAILS

Construction: Aluminum frame with frosted white acrylic shade Weight: 12.1 lbs Finish: Sand White Voltage: 120V Wattage: 43W Lumens: 3200 lm Color Temperature: 3000K CRI: 80+ Dimming: TRIAC Dimming Mounting: 72" Adjustable Aircraft Cable Listings: cETLus Listed, Dry Location