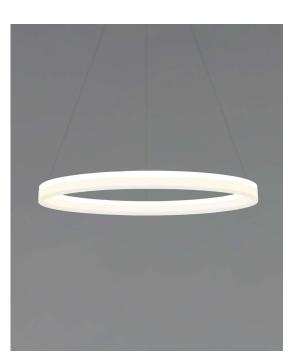

#### INTENDED USE

The specification-grade decorative Architectural LED Ring Light delivers continuous clean lines and clear circle light to commercial, hospitality and residential interior lighting applications. Our modern, slim profiles and stylish hanging light designs offer excellent direct lighting, indirect lighting, exceptional performance and versatility in offices, classrooms, conference rooms, museums, retail outlets, hotels, restaurants, and more. The ring chandelier light is available in multiple lengths and several finishes.

### DETAILS

Construction: Aluminum frame with frosted white acrylic shade Weight: 12.1 lbs Finish: Sand White Voltage: 120V Wattage: 43W Lumens: 3200 lm Color Temperature: 3000K CRI: 80+ Dimming: TRIAC Dimming Mounting: 72" Adjustable Aircraft Cable Listings: cETLus Listed, Dry Location