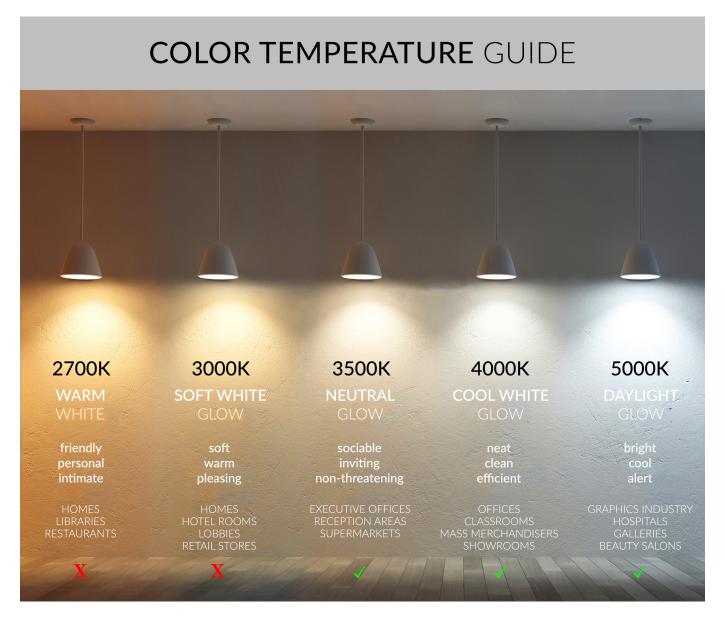

## INTENDED USE

Alcon Lighting's LED disk light offers modern styling and functionality in lighting modern commercial interiors. The fixture affords 80 CRI direct and indirect light with 0-10V dimming and a color temperature switch that adjusts lighting between 3500K, 4000K and 5000K. With available remote emergency battery backup and an adjustable aircraft cable suspension kit, it's an ideal choice for offices, retail, lobbies, hotels and other modern commercial interiors.