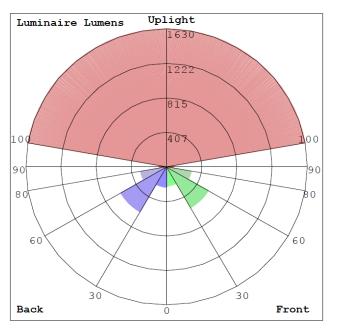

or offices, retail, lobbies, hotels and other modern commercial interiors.

## **DETAILS**

Construction: Die-cast Aluminum housing Suspension length: 10 foot adjustable aircraft cable Lens:Decorative prismatic polycarbonate

Voltage:120-277V 50/60Hz

Power Factor:>0.95 Efficacy:110LM/W

**CRI:80** 

Life:50,000 Hours Wattage: 40 Watts

Lumens: 2100 Direct / 2100 Indirect

Color Temperature: 3500K/4000K/5000K field

adjustable color temperature switch

Driver:0-10V Dimming

OperatingTemperature:-13°F ~ 104°F

Warranty: 5 Years Carefree for Parts & Components

(Labor Not Included)

Listings: UL, DLC, LM79 & LM80 Tested, IP20 Rated.





22 4/5"(D) x 22 4/5"(H) x 2/3"(W) Canopy Dimensions: 8" x 1-3/4"













ORDERINGINFORMATION Example: (12290)

Model

12290



**PHOTOMETRY** 

12290





BUD Rating: B1-U5-G1