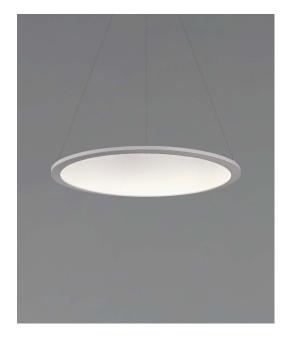

## INTENDED USE

Alcon Lighting's LED disk light offers modern styling and functionality in lighting modern commercial interiors. The fixture affords 80 CRI direct and indirect light with 0-10V dimming and a color temperature switch that adjusts lighting between 3500K, 4000K and 5000K. With available remote emergency battery backup and an adjustable aircraft cable suspension kit, it's an ideal choice for offices, retail, lobbies, hotels and other modern commercial interiors.

## **DETAILS**

Construction: Die-cast Aluminum housing Suspension length: 10 foot adjustable aircraft cable Lens:Decorative prismatic polycarbonate

Voltage:120-277V 50/60Hz

Power Factor:>0.95 Efficacy:110LM/W