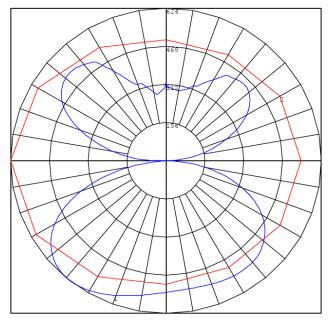

offices, retail, lobbies, hotels and other modern commercial interiors.

## **DETAILS**

Construction: Die-cast Aluminum housing Suspension length: 10 foot adjustable aircraft cable Lens:Decorative prismatic polycarbonate

Voltage:120-277V 50/60Hz

Power Factor:>0.95 Efficacy:110LM/W

**CRI:80** 

Life:50,000 Hours Wattage: 40 Watts

Lumens: 2100 Direct / 2100 Indirect

Color Temperature: 3500K/4000K/5000K field

adjustable color temperature switch

Driver:0-10V Dimming

OperatingTemperature:-13°F ~ 104°F

Warranty: 5 Years Carefree for Parts & Components

(Labor Not Included)

Listings: UL, DLC, LM79 & LM80 Tested, IP20 Rated.





22 4/5"(D) x 22 4/5"(H) x 2/3"(W) Canopy Dimensions: 8" x 1-3/4"













ORDERINGINFORMATION Example: (12290)

Model

12290



**PHOTOMETRY** 

12290





BUD Rating: B1-U5-G1