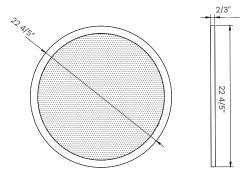

Warranty: 5 Years Carefree for Parts & Components

(Labor Not Included)

Listings: UL, DLC, LM79 & LM80 Tested, IP20 Rated.

22 4/5"(D) x 22 4/5"(H) x 2/3"(W) Canopy Dimensions: 8" x 1-3/4"

ORDERINGINFORMATION Example: (12290)