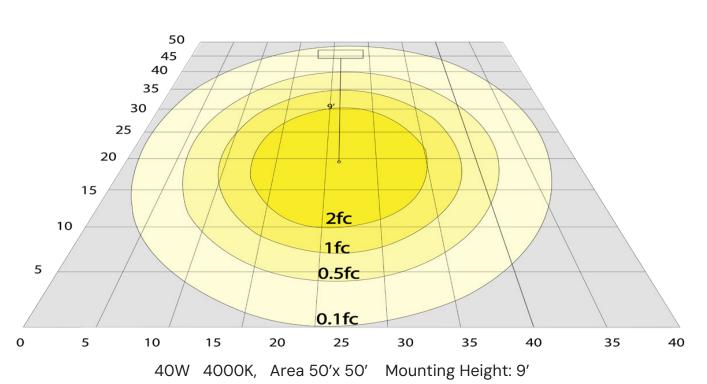

s, hotels and other modern commercial interiors.

## **DETAILS**

Construction: Die-cast Aluminum housing Suspension length: 10 foot adjustable aircraft cable Lens:Decorative prismatic polycarbonate

Voltage:120-277V 50/60Hz

Power Factor:>0.95 Efficacy:110LM/W

**CRI:80** 

Life:50,000 Hours Wattage: 40 Watts

Lumens: 2100 Direct / 2100 Indirect

Color Temperature: 3500K/4000K/5000K field

adjustable color temperature switch

Driver:0-10V Dimming

OperatingTemperature:-13°F ~ 104°F

Warranty: 5 Years Carefree for Parts & Components

(Labor Not Included)

Listings: UL, DLC, LM79 & LM80 Tested, IP20 Rated.





22 4/5"(D) x 22 4/5"(H) x 2/3"(W) Canopy Dimensions: 8" x 1-3/4"













ORDERINGINFORMATION Example: (12290)

Model

12290



**PHOTOMETRY** 

12290





BUD Rating: B1-U5-G1