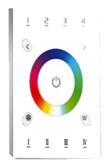

## **RGBW CONTROLLERS**

# **RF** Remote Control

6.38" L x 1.65" W x 0.59" H

**DMX** Wall Control

5.20" L x 7.09" W x 1.38" H

Mobile Application + WiFi

DMX Wall Control + WiFi

5.75" L x 4.17" W x 0.43" H