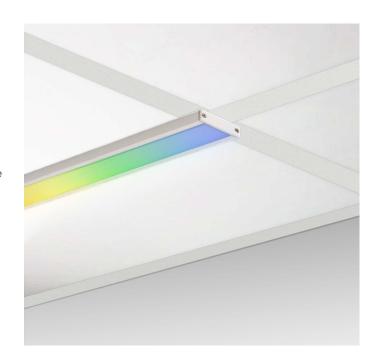

#### INTENDED USE

Including a snap-on mounting bracket for an easy installation to T-Bars, our low profile LED T-bar grid light is made from highquality aluminum. This surface mount profile is manufactured with a frosted diffuser for maximum lumen output and wide beam distribution.

#### **FEATURES**

Construction: Aluminum construction with frosted lens. Installation: Factory assembled for easy and fast installation. Wire

**Driver:** Remote non-dimming transformer is provided home run required at every 16'