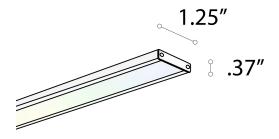

put Lumen:310L per foot Wattage:5W per foot WiFi Controls (iOS/Android): Mobile App: Easy Home Smart Home DMX Wall App: WiFi 104 **CRI:**90+

Life:50.000 Hours

Listings: cULus, CA Title 24 JA8, Assembled in USA Warranty: 5 years carefree for parts & components (labor not included)













ORDERING INFORMATION EXAMPLE: (14027-RGBW-2-WH-RGB+27K-RF)

Controllers Finish Color Temperature Model Length 14027-RGBW 2 WH WIFI RGB+27K 2 Foot | 10W | 620L Mobile Application + WiFi White RGB + 2700K 4 RGB+30K BK 4 Foot | 20W | 1,240L RF Remote Control (White) RGB + 3000K Black 6 DMX RGB+40K 6 Foot | 30W | 1,860L RGB + 4000K DMX Wall Control (White) DMX-W-WIFI RGB+50K 8 Foot | 60W | 2,480L DMX Wall Control (White) + WiFi RGB + 5000K DMX-B-WIFI DMX Wall Control (Black) + WiFi



## LINE DRAWINGS







Includes 15/16" T-bar mounting brackets

## **RGBW CONTROLLERS**



# **RF** Remote Control

6.38" L x 1.65" W x 0.59" H



**DMX** Wall Control

5.20" L x 7.09" W x 1.38" H



Mobile Application + WiFi





DMX Wall Control + WiFi

5.75" L x 4.17" W x 0.43" H