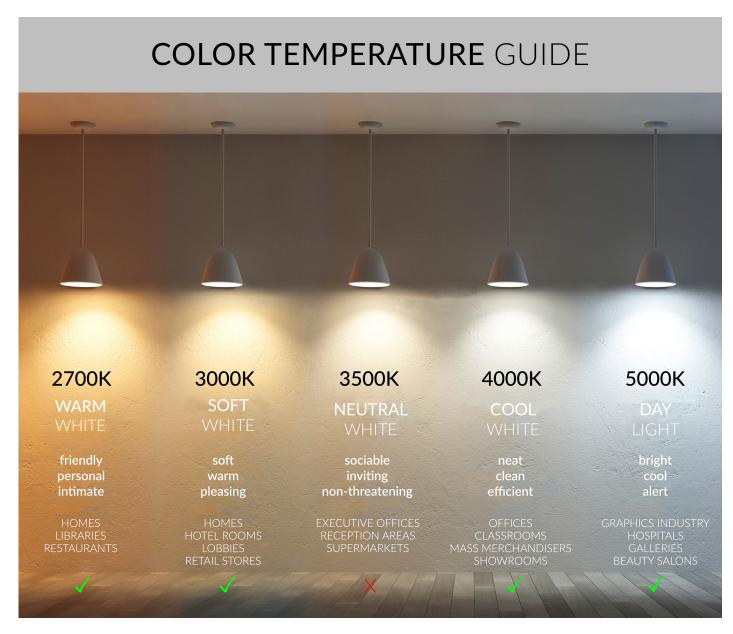

ORDERING INFORMATION EXAMPLE: (14027-RGBW-2-WH-RGB+27K-RF)

Controllers Finish Color Temperature Model Length 14027-RGBW 2 WH WIFI RGB+27K 2 Foot | 10W | 620L Mobile Application + WiFi White RGB + 2700K 4 RGB+30K BK 4 Foot | 20W | 1,240L RF Remote Control (White) RGB + 3000K Black 6 DMX RGB+40K 6 Foot | 30W | 1,860L RGB + 4000K DMX Wall Control (White) DMX-W-WIFI RGB+50K 8 Foot | 60W | 2,480L DMX Wall Control (White) + WiFi RGB + 5000K DMX-B-WIFI DMX Wall Control (Black) + WiFi