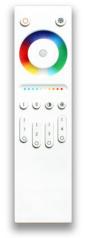

## **RGBW CONTROLLERS**

# **RF** Remote Control

6.38" L x 1.65" W x 0.59" H

**DMX** Wall Control

5.20" L x 7.09" W x 1.38" H

Mobile Application + WiFi

DMX Wall Control + WiFi

5.75" L x 4.17" W x 0.43" H