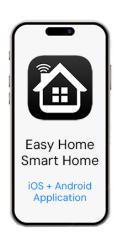

Voltage:24V input Lumen:310L per foot Wattage:5W per foot WiFi Controls (iOS/Android): Mobile App: Easy Home Smart Home DMX Wall App: WiFi 104 **CRI:**90+

Life:50.000 Hours

Listings: cULus, CA Title 24 JA8, Assembled in USA Warranty: 5 years carefree for parts & components (labor not included)

## **RGBW CONTROLLERS**