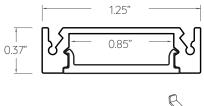

t Lumen:310L per foot Wattage:5W per foot WiFi Controls (iOS/Android): Mobile App: Easy Home Smart Home DMX Wall App: WiFi 104 **CRI:**90+

Life:50.000 Hours

Listings: cULus, CA Title 24 JA8, Assembled in USA Warranty: 5 years carefree for parts & components (labor not included)













ORDERING INFORMATION EXAMPLE: (14027-RGBW-2-WH-RGB+27K-RF)

Controllers Finish Color Temperature Model Length 14027-RGBW 2 WH WIFI RGB+27K 2 Foot | 10W | 620L Mobile Application + WiFi White RGB + 2700K 4 RGB+30K BK 4 Foot | 20W | 1,240L RF Remote Control (White) RGB + 3000K Black 6 DMX RGB+40K 6 Foot | 30W | 1,860L RGB + 4000K DMX Wall Control (White) DMX-W-WIFI RGB+50K 8 Foot | 60W | 2,480L DMX Wall Control (White) + WiFi RGB + 5000K DMX-B-WIFI DMX Wall Control (Black) + WiFi



## LINE DRAWINGS







Includes 15/16" T-bar mounting brackets

## **RGBW CONTROLLERS**



# **RF** Remote Control

6.38" L x 1.65" W x 0.59" H



**DMX** Wall Control

5.20" L x 7.09" W x 1.38" H



Mobile Application + WiFi





DMX Wall Control + WiFi

5.75" L x 4.17" W x 0.43" H