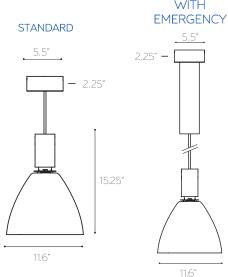

### **FEATURES**

GRADI

Construction: Die-cast aluminum housing and heat sink Shade: Handblown glass shade Canopy: Canopy mounts to standard J-boxes Cord: 6 ft. power cord is standard CRI: 90+ Wattage: 21 watts Lumens: 2,125 delivered lumens Driver: 0-10V 5-wire 1% dimming Input Voltage: 120/277V, 50/60Hz Emergency Lighting: Optional remote 10watt emergency LED driver for lighting up to 90 minutes in event of power failure Listings: cUL listed for damp locations Warranty: 5 years carefree for parts & components (labor not included)