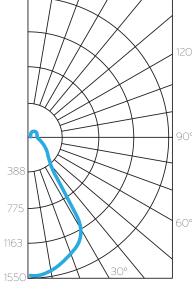

180°

WITH

150°

#### **CP DISTRIBUTION**

ORDERING INFORMATION Example: (15235-SL-WH-30K)

|       | I                             |        | I                 |             | I                 |       |         |                      |
|-------|-------------------------------|--------|-------------------|-------------|-------------------|-------|---------|----------------------|
| Model | Housing   Cord   Canopy Color |        | Glass Shade Color |             | Color Temperature |       | Options |                      |
| 15235 | SL                            | Silver | WН                | White       | ЗОК               | 3000K | EM7     | Remote 10W Emergency |
|       | WH                            | White  | OR                | Orange      | 35K               | 3500K |         | Back-Up Battery      |
|       |                               |        | LA                | Lavender    | 40K               | 4000K | ACX     | Additional           |
|       |                               |        | OB                | Ocean Blue  |                   |       |         | Pendant Length       |
|       |                               |        | 0D                | Occurr Dive |                   |       |         | (Consult Factory)    |