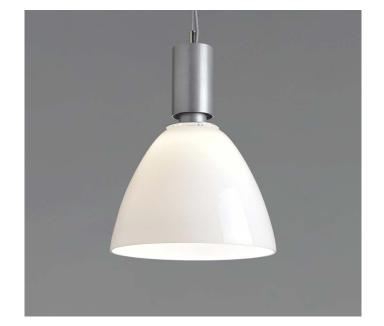

#### **INTENDED USE**

The specification grade Alcon Lighting 15235 Melbourne Round Cone LED High Bay Commercial Lighting Pendant is the ideal solution for warehouse, gymnasium, or other mid to high-ceiling applications where high output LED lighting is desired.

### **FEATURES**

GRADI

Construction: Die-cast aluminum housing and heat sink Shade: Handblown glass shade Canopy: Canopy mounts to standard J-boxes Cord: 6 ft. power cord is standard CRI: 90+ Wattage: 21 watts Lumens: 2,125 delivered lumens Driver: 0-10V 5-wire 1% dimming Input Voltage: 120/277V, 50/60Hz Emergency Lighting: Optional remote 10watt emergency LED driver for lighting up to 90 minutes in event of power failure Listings: cUL listed for damp locations Warranty: 5 years carefree for parts & components (labor not included)