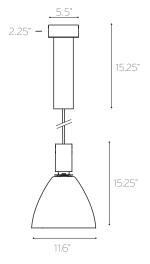

### **FEATURES**

GRADI

Construction: Die-cast aluminum housing and heat sink Shade: Handblown glass shade Canopy: Canopy mounts to standard J-boxes Cord: 6 ft. power cord is standard CRI: 90+ Wattage: 21 watts Lumens: 2,125 delivered lumens Driver: 0-10V 5-wire 1% dimming Input Voltage: 120/277V, 50/60Hz Emergency Lighting: Optional remote 10watt emergency LED driver for lighting up to 90 minutes in event of power failure Listings: cUL listed for damp locations Warranty: 5 years carefree for parts & components (labor not included)