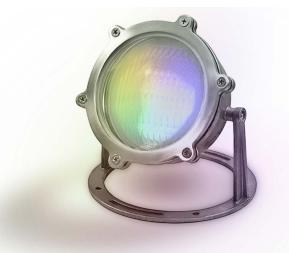

## INTENDED USE

The specification-grade architectural submersible pond and fountain underwater RGBW LED light is the ideal solution for underwater applications where quality LED lighting is desired.

## FEATURES

Construction: Marine Grade 316 Stainless Steel

Lens: Heat Resistant, Tempered Glass

Lamp: Replaceable Sealed-Beam LED Lamp

Beam Spread: 120°

**Color Temperature:** Adjustable light color mixing, Full color range change, RGBW via Remote Control (within