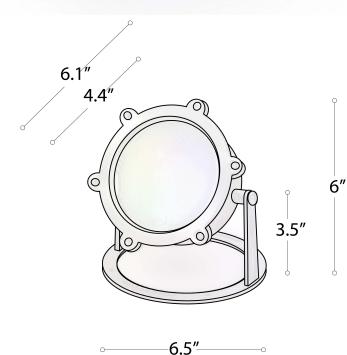

## FEATURES

Construction: Marine Grade 316 Stainless Steel

Lens: Heat Resistant, Tempered Glass

Lamp: Replaceable Sealed-Beam LED Lamp

Beam Spread: 120°

**Color Temperature:** Adjustable light color mixing, Full color range change, RGBW via Remote Control (within

100ft)

Wattage: 9 Watt Voltage: 12V

Life: 50,000 Hours

**Listings:** ETL Approved for Underwater Applications **Warranty:** 5 Years Carefree for Parts & Components

(Labor Not Included)

Pre-Wired with UL Listed 21' 16/3 Underwater Cable