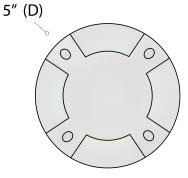

## **DETAILS**

Installation: Rated for in-ground soil and concrete

applications

**Voltage:** 100-240V Lumen: 300 Lumens Wattage: 6 Watts Finish: Bronze Beam Spread: 120°

RGB Controller: RGB Controller must be ordered in