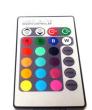

## **DETAILS**

Installation: Rated for in-ground soil and concrete

applications

**Voltage:** 100-240V Lumen: 300 Lumens Wattage: 6 Watts Finish: Bronze Beam Spread: 120°

RGB Controller: RGB Controller must be ordered in

order to operate fixture.

Listing: IP65

Option Model

9032 RGB-R Remote for LED RGB Color Changing Well Light

AlconLighting.com © 2023

(877) 733-5236

products@alconlighting.com