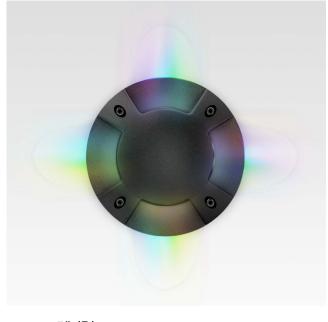

## INTENDED USE

The Alcon Lighting Mia 9032 Aluminum Outdoor LED 6W Remote Controlled RGB Color Changing Well Light is the ideal solution for residential or commercial lighting applications where RGB LED outdoor well lights are desired.

## **DETAILS**

Installation: Rated for in-ground soil and concrete

applications

**Voltage:** 100-240V Lumen: 300 Lumens Wattage: 6 Watts Finish: Bronze Beam Spread: 120°

RGB Controller: RGB Controller must be ordered in