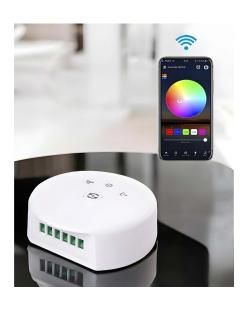

10 feet away. **Life:** 50,000 Hours **Listing:** Wet-location rated, IP67

ORDERING INFORMATION: Example: (9033-WC)

Model

**Options** 

9033

**WC** Wireless Controller

#### WIRELESS CONTROLLER

#### LINE WORK DIMENSIONS

12-24 VDC Wireless Controller. Supports 192W Max.

Semi-flush application up-directional light fixture with color changing capabilities.

3.7" exterior diameter with a 5.5" high housing.