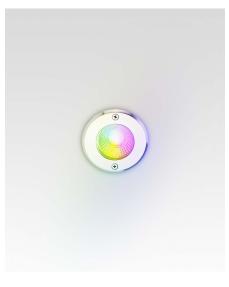

## INTENDED USE

Our aluminum remote-controlled RGBW color-changing LED well light features a clear glass lens to maximize light and protect from environmental hazards. Designed to provide even and bright illumination across wide areas for shopping mall, hotel and landscaped exteriors, this is an innovative solution for residential as well as commercial color-changing applications.

#### DETAILS

Dia 3.74" x H 5.50"

Construction: Aluminum Housing, Stainless Steel Cover,

PVC Sleeve

Lens: Clear glass lens

Wiring: 5" SJTW 20AWG Lead Wire Color Temperature: RGBW + 3000K

Lumen: 620 Lumens

Voltage: 12VAC/DC. Voltage Drop may occur at distances

greater than 20 Feet.

Wattage: 10W Beam Spread: 90° Life: 50,000 Hours

Operating Temperature: -20°F ~ 110°F

**Traffic Rated:** Drive-over rated for normal passenger vehicles **Remote Control:** IR remote control with on and off switch. Wireless IR Remote can control multiple lights from

10 feet away. **Life:** 50,000 Hours **Listing:** Wet-location rated, IP67

ORDERING INFORMATION: Example: (9033-WC)

Model

**Options** 

9033

**WC** Wireless Controller