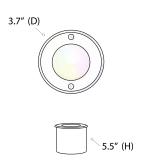

#### DETAILS

Dia 3.74" x H 5.50"

Construction: Aluminum Housing, Stainless Steel Cover,

PVC Sleeve

Lens: Clear glass lens

Wiring: 5" SJTW 20AWG Lead Wire Color Temperature: RGBW + 3000K

Lumen: 620 Lumens

Voltage: 12VAC/DC. Voltage Drop may occur at distances

#### LINE WORK DIMENSIONS

12-24 VDC Wireless Controller. Supports 192W Max.

Semi-flush application up-directional light fixture with color changing capabilities.

3.7" exterior diameter with a 5.5" high housing.