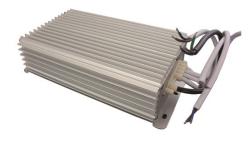

# 12V WATERPROOF ELECTRONIC LED DRIVER

Suitable for LED strips, outdoor signage, landscape lighting, and other low-voltage 12V LED applications

#### SPECIFICATIONS

Input Voltage: 90~145VAC Input AMP: 3.2A Max.

Output Voltage: 12VDC Output AMP: 16.5A Max. Wattage: 200W Max.

**Dimming:** Non-Dimmable driver

IP Rating: IP67 Outdoor Use 3ft. Power cable Two 8"

Output Low-Voltage Cables