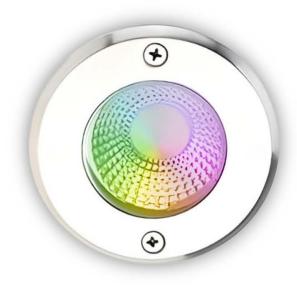

## INTENDED USE

Our aluminum remote-controlled RGBW color-changing LED well light features a clear glass lens to maximize light and protect from environmental hazards. Designed to provide even and bright illumination across wide areas for shopping mall, hotel and landscaped exteriors, this is an innovative solution for residential as well as commercial color-changing applications.

## 9033 - FRONT VIEW