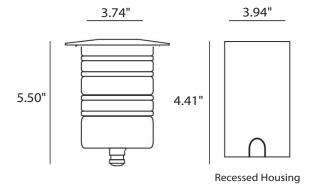

#### DETAILS

Dia 3.74" x H 5.50"

Construction: Aluminum Housing, Stainless Steel Cover,

PVC Sleeve

Lens: Clear glass lens

Wiring: 5" SJTW 20AWG Lead Wire Color Temperature: RGBW + 3000K

Lumen: 620 Lumens

Voltage: 12VAC/DC. Voltage Drop may occur at distances

#### LINE WORK DIMENSIONS

12-24 VDC Wireless Controller. Supports 192W Max.

Semi-flush application up-directional light fixture with color changing capabilities.

3.7" exterior diameter with a 5.5" high housing.