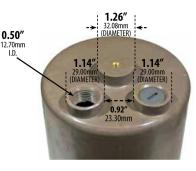

### DETAILS

**Dia** 6.75" x **W** 6.75" x **H** 8.1" **Construction:** Corrosion-resistant fiberglass **Installation:** Rated for in-ground soil and concrete applications **Lens:** Clear, heat-resistant, tempered glass