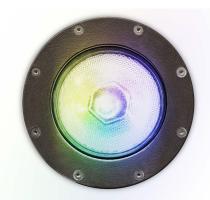

## FIXTURE SPECIFICATIONS

This fiberglass LED well light features an open face cover to maximize light with a tempered glass lens but no grill. The tempered glass is designed to protect from environmental and abrasive salty, oceanfront conditions. Suitable for soil or concrete. The in-ground light functions in almost any location.

#### Finish: Bronze

**Beam Spread:** 120°**RGBW Controller:** Bluetooth via Smart Life – Smart Living mobile app (available for iOS and Android devices) **Life:** 35,000 Hours **Listing:** cETLus, Marine–Grade, Assembled in the USA, IP65