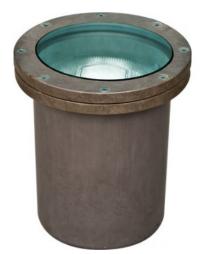

## FIXTURE SPECIFICATIONS

This fiberglass LED well light features an open face cover to maximize light with a tempered glass lens but no grill. The tempered glass is designed to protect from environmental and abrasive salty, oceanfront conditions. Suitable for soil or concrete. The in-ground light functions in almost any location.

### DETAILS

**Dia** 6.75" x **W** 6.75" x **H** 8.1" **Construction:** Corrosion-resistant fiberglass **Installation:** Rated for in-ground soil and concrete applications **Lens:** Clear, heat-resistant, tempered glass