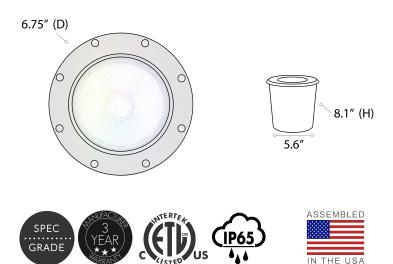

### DETAILS

**Dia** 6.75" x **W** 6.75" x **H** 8.1" **Construction:** Corrosion-resistant fiberglass **Installation:** Rated for in-ground soil and concrete applications **Lens:** Clear, heat-resistant, tempered glass