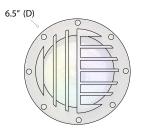

## FIXTURE SPECIFICATIONS

This commercial-grade well light installs in concrete or soil applications. The well light, designed to withstand environmental and wet conditions, casts high-output LED lighting.

## DETAILS

Dia 6.50" x W 6.50" x H 8.66"

Construction: Corrosion-resistant

fiberglass Installation: Rated for in-ground

soil and concrete applications

**Lens:** Clear, heat-resistant, tempered glass

Finish: Bronze