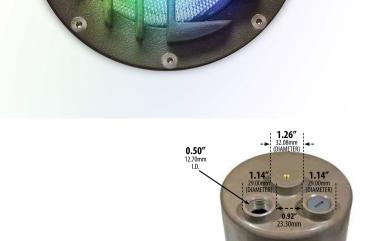

## DETAILS

Dia 6.50" x W 6.50" x H 8.66"

Construction: Corrosion-resistant

fiberglass Installation: Rated for in-ground

soil and concrete applications

**Lens:** Clear, heat-resistant, tempered glass

Finish: Bronze

RGBW Controller: Bluetooth via Smart Life -

Smart Living mobile app

(available for iOS and Android devices) CRI:

+08

Life: 35,000 Hours

Listing: ETL approved for wet location

ORDERING INFORMATION: Example: (9043-RGBW)