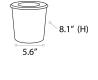

## DETAILS

Dia 6.50" x W 6.50" x H 8.66"

Construction: Corrosion-resistant

fiberglass Installation: Rated for in-ground

soil and concrete applications

**Lens:** Clear, heat-resistant, tempered glass

Finish: Bronze