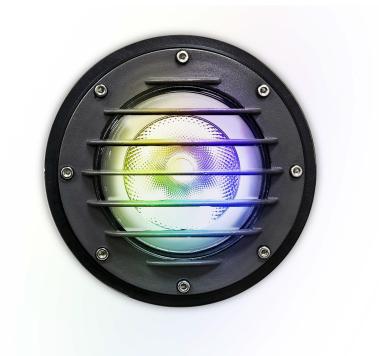

## FIXTURE SPECIFICATIONS

Improve your exterior landscape lighting with our powerful and durable LED well light. A grill with an open face cover powers strong light output through a tempered glass lens which protects the bulb from commercial conditions. This metal light functions in almost any location, soil and concrete, and works in wet locations. Also available with RGBW colortuning technology.