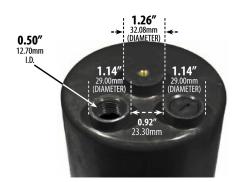

## **DETAILS**

Dia 7.75" x W 7.75" x H 10.5" Construction:

Cast Aluminum w/ PVC Sleeve

Installation: Rated for In-Ground Soil and

**Concrete Applications** 

Wire Length: 15"

Lens: Clear, Heat Resistant, Tempered Glass RGBW Controller: Bluetooth via Smart Life -