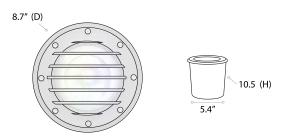

## **DETAILS**

Dia 7.75" x W 7.75" x H 10.5" Construction:

Cast Aluminum w/ PVC Sleeve

Installation: Rated for In-Ground Soil and

**Concrete Applications** 

Wire Length: 15"

Lens: Clear, Heat Resistant, Tempered Glass RGBW Controller: Bluetooth via Smart Life -