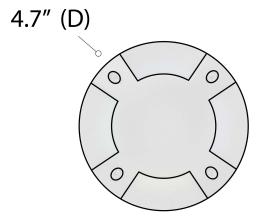

Project Name:

Type: \_

Quantity:

**Shop Now** 

## FIXTURE SPECIFICATIONS

This 5-Inch In-Ground RGB LED Well Light is the ideal solution for any RGB LED In-Ground Lighting Applications. The 9071 offers high brightness, high efficiency and is easy to use. No need to connect outer controller. Has an inbuilt multiple program changes which meet most client needs.

## SIZE

H 4.92" x Dia 4.72"

## FEATURES

Construction: Made of tensile aluminum and

**PMMA** 

Color Temperature (nm): Red 615-620; Green

515-520; Blue 460-465 Mode: Auto-change Lifespan: 30,000 hours Input Voltage: AC100-240V

Wattage: 3 Watts



## **ORDERING INFORMATION** Example: 9071

Model

9071