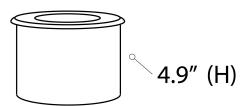

Project Name:

Type: \_

Quantity:

**Shop Now** 

## FIXTURE SPECIFICATIONS

This 5-Inch In-Ground RGB LED Well Light is the ideal solution for any RGB LED In-Ground Lighting Applications. The 9071 offers high brightness, high efficiency and is easy to use. No need to connect outer controller. Has an inbuilt multiple program changes which meet most client needs.

## SIZE

H 4.92" x Dia 4.72"

## FEATURES

Construction: Made of tensile aluminum and

**PMMA** 

Color Temperature (nm): Red 615-620; Green

515-520; Blue 460-465 Mode: Auto-change Lifespan: 30,000 hours Input Voltage: AC100-240V

Wattage: 3 Watts



## **ORDERING INFORMATION** Example: 9071

Model

9071