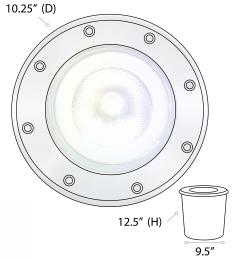

## **DETAILS**

D 10.25" x W 10.25" x H 12.5" Construction: Stainless Steel w/ PVC Sleeve Installation: Rated for In-Ground Soil and Concrete Applications Lens: Clear, Heat Resistant, Tempered Glass