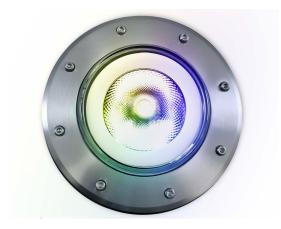

## FIXTURE SPECIFICATIONS

Landscape LED well lighting with an open face cover affords strong light output. The tempered glass lens protects the light from the environment. Constructed for below-grade commercial applications in 120–277 volts, for soil and concrete, in stainless steel. Also available with RGBW color-tuning technology.

## **DETAILS**

D 10.25" x W 10.25" x H 12.5" Construction: Stainless Steel w/ PVC Sleeve Installation: Rated for In-Ground Soil and Concrete Applications Lens: Clear, Heat Resistant, Tempered Glass