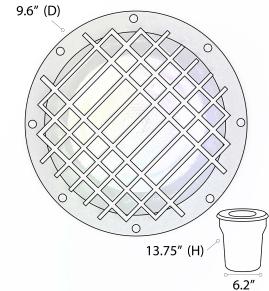

## DETAILS

**Dia** 9.63" x **W** 9.63" x **H** 13.75"

Construction: Corrosion Resistant

Fiberglass

Installation: Rated for In-Ground Soil

and Concrete Applications

Lens: Clear, Heat Resistant, Tempered

Glass