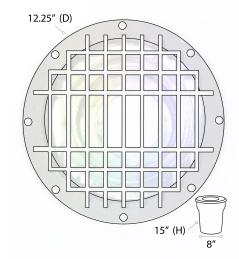

## **FEATURES**

**Dia** 12.25" x **W** 12.25" x **H** 15" **Construction**:

Corrosion Resistant Fiberglass

Installation: Rated for In-Ground Soil and

**Concrete Applications** 

Lens: Clear, Heat Resistant, Tempered