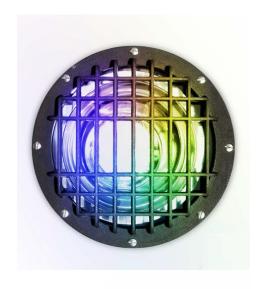

## INTENDED USE

This landscape LED well light affords maximized light output including a lens made of tempered glass to guard against natural including water-based damage. Our 12-inch light installs in most locations, soil and concrete.

## **FEATURES**

**Dia** 12.25" x **W** 12.25" x **H** 15" **Construction**:

Corrosion Resistant Fiberglass

Installation: Rated for In-Ground Soil and

**Concrete Applications** 

Lens: Clear, Heat Resistant, Tempered

Glass

Finish: Bronze

RGBW Controller: Bluetooth via Smart Life - Smart Living mobile app (available for iOS and Android devices) CRI: 80+

Life: 35,000 Hours

Listing: ETL Approved for Wet Location

Lamp Type: LED bulb Included