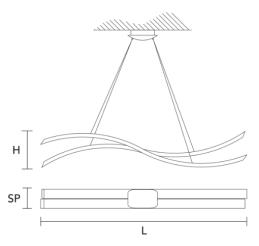

LEDX104W CRI>90 3000K 9770LM DIMMABLE: 1-10V

LIGHT SOURCE (USA)

LEDX117W CRI>90 3000K 9360LM DIMMABLE: 0-10V

DIMENSIONS

H 30 cm 11.81"

SP 16 cm 6.29"

L 160 cm 62.99"