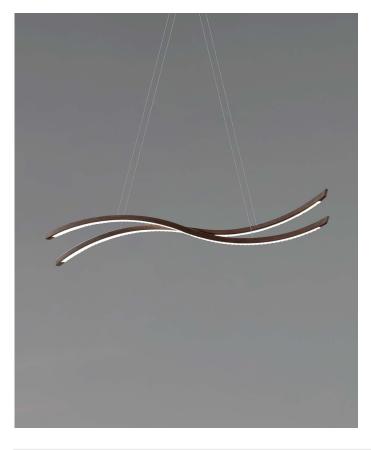

## INTENDED USE

The LED Suspended Pendant is an Architectural Grade Wood look with solid opal lens diffused LED is made of high quality Natural Oak with a Chrome base.

## **DETAILS**

Model Number: 12232 L 62.9" x H 11.81" x W 6.29"

Finish: Wood

## **FEATURES**

Type: Suspended, Pendant

Voltage: 120V Wattage: 58W Shade: Opal

libe-modello: —

Finishings: W01 Oak

MATERIALS

Natural oak wood, diffusers with opaque crystal lozenges. Chromed metal base

LIGHT SOURCE