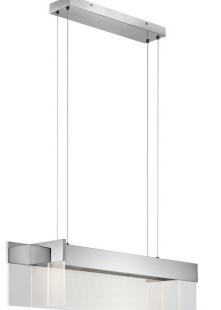

## The Alcon Lighting 12147 Geo LED 48 Inch

**Suspended Linear Pendant** is the ideal LED Linear Suspension Lighting Fixture for commercial or residential office lighting interiors. Our sleek, stylish fixtures offer highly effective and efficient lighting solutions for hotels, offices, retail outlets, restaurants, and more.

### SIZE

Model Number: 12147 L 48.50 x W 11.25 x H 9.00 Max Hanging Height: 117" (297cm) Finish: Chrome

ADDITIONAL FEATURES

Clear Acrylic Shade/Diffuser with etched edge Dimming: ELV Dimmable Color Temp: 3000K Lumens: 1823Ims Wattage: 24W