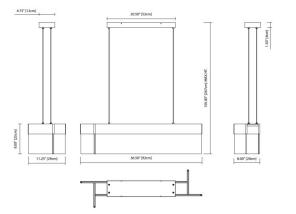

### SIZE

Model Number: 12147 L 48.50 x W 11.25 x H 9.00 Max Hanging Height: 117" (297cm) Finish: Chrome

ADDITIONAL FEATURES

Clear Acrylic Shade/Diffuser with etched edge Dimming: ELV Dimmable Color Temp: 3000K Lumens: 1823Ims Wattage: 24W