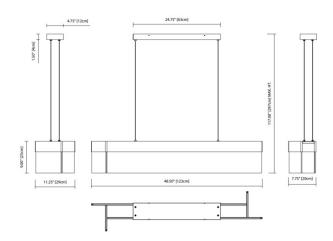

### SIZE

Model Number: 12149

**L** 20" (51cm) x **W** 20" (51cm) x **H** 9" (23cm)

Finish: Chrome