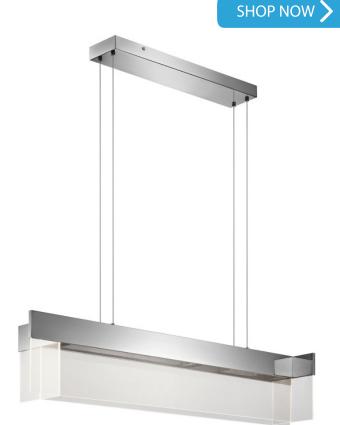

#### **INTENDED USE**

The Alcon Lighting 12149 Geo LED

**Pendant** is the ideal solution for architectural LED pendant lighting applications. Our sleek, stylish fixtures offer highly effective and efficient lighting solutions for hotels, offices, retail outlets, restaurants, and more.

### SIZE

Model Number: 12149

**L** 20" (51cm) x **W** 20" (51cm) x **H** 9" (23cm)

Finish: Chrome

### **ADDITIONAL FEATURES**

Clear Acrylic Shade/Diffuser with etched

edge

**Dimming:** ELV Dimmable **Color Temp:** 3000K **Lumens:** 1672lms **Wattage:** 13W