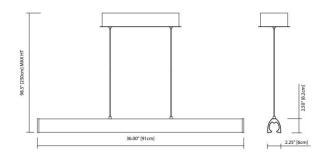

## **FEATURES & SPECIFICATIONS**

#### **INTENDED USE**

Alcon Lighting 121251 Krizia LED 36 Inch Linear Pendant is the ideal solution for architectural LED pendant lighting applications. Our sleek, stylish fixtures offer highly effective and efficient lighting solutions for hotels, offices, retail outlets, restaurants, and more.

## SIZE

Length: 36" x Width: 2.25" x Height: 2.25" (91.3cm x 5.9cm x 6.2cm)

#### **ADDITIONAL FEATURES**

- ELV Dimmable
- Color Temp: 3000K 3200K
- 930 Lumens
- 43 Watts
- Chrome Finish
- Etched Acrylic Shade/Diffuser

# Listings:





## Ordering Information:

Example: (12151)

Model

12151