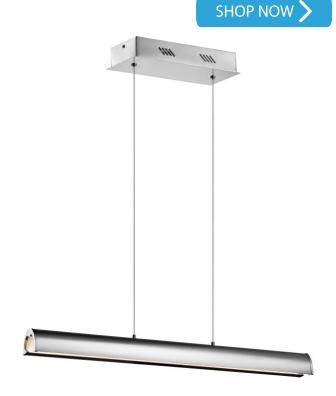

#### **INTENDED USE**

Alcon Lighting 121251 Krizia LED 36 Inch Linear Pendant is the ideal solution for architectural LED pendant lighting applications. Our sleek, stylish fixtures offer highly effective and efficient lighting solutions for hotels, offices, retail outlets, restaurants, and more.

#### **ADDITIONAL FEATURES**

- ELV Dimmable
- Color Temp: 3000K 3200K
- 930 Lumens
- 43 Watts
- Chrome Finish
- Etched Acrylic Shade/Diffuser