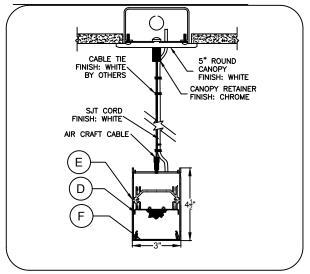

## coronet INSTALLATION SHEET FOR LS3-DN -TO BE USED IN CONJUNCTION WITH SUBMITTAL DRAWING

### **EXPLODED VIEW:**



#### CROSS SECTION VIEW:



#### PART LIST:

A- END PLATE

B- MALE CONNECTING

**BRACKET** 

C- FEMALE CONNECTING **BRACKET** 

D- BOLT AND NUT

E- DIRECT FIXTURE

#### POWER SIDE DETAIL:



### NON POWER SIDE DETAIL:



F- LED TRAY

G- LENS

H- ALIGNERS



1. CORONET INC. RESERVES THE RIGHT TO MAKE ANY DESIGN CHANGES FOR CONTINUOUS IMPROVEMENT WHICH WILL NOT AFFECT THE OVERALL APPEARANCE OR PERFORMANCE. 2. ALL FIXTURES TO BE WIRED BY CERTIFIED ELECTRICIAN ONLY

#### CORONET INC.

77 WOOD STREET, PATERSON, NJ 07524 T: 973-345-7660 F: 973-345-8705 WWW.CORONETLED.COM



WARNING: RISK OF FIRE AND ELECTRICAL SHOCK. FIXTURE MUST BE INSTALLED BY A QUALIFIED ELECTRICIAN ONLY IN ACCORDANCE WITH NATIONAL LOCAL BUILDING AND ELECTRICAL CODES. DISCONNECT POWER AT ELECTRICAL PANEL BEFORE SERVICING.



Page 1

# coronet INSTALLA