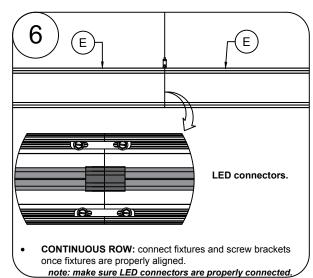

TING **BRACKET** 

D- BOLT AND NUT

E- DIRECT FIXTURE

#### POWER SIDE DETAIL:



### NON POWER SIDE DETAIL:



F- LED TRAY

G- LENS

H- ALIGNERS



1. CORONET INC. RESERVES THE RIGHT TO MAKE ANY DESIGN CHANGES FOR CONTINUOUS IMPROVEMENT WHICH WILL NOT AFFECT THE OVERALL APPEARANCE OR PERFORMANCE. 2. ALL FIXTURES TO BE WIRED BY CERTIFIED ELECTRICIAN ONLY

#### CORONET INC.

77 WOOD STREET, PATERSON, NJ 07524 T: 973-345-7660 F: 973-345-8705 WWW.CORONETLED.COM



WARNING: RISK OF FIRE AND ELECTRICAL SHOCK. FIXTURE MUST BE INSTALLED BY A QUALIFIED ELECTRICIAN ONLY IN ACCORDANCE WITH NATIONAL LOCAL BUILDING AND ELECTRICAL CODES. DISCONNECT POWER AT ELECTRICAL PANEL BEFORE SERVICING.



Page 1

# coronet INSTALLATION SHEET FOR LS3-DN -TO BE USED IN CONJUNCTION WITH SUBMITTAL DRAWING













1. CORONET INC. RESERVES THE RIGHT TO MAKE ANY DESIGN CHANGES FOR CONTINUOUS IMPROVEMENT WHICH WILL NOT AFFECT THE OVERALL APPEARANCE OR PERFORMANCE. 2. ALL FIXTURES TO BE WIRED BY CERTIFIED ELECTRICIAN ONLY.

\_

#### CORONET INC.

77 WOOD STREET, PATERSON,NJ 07524 T: 973-345-7660 F: 973-345-8705 WWW.CORONETLED.COM WARNING: RISK OF FIRE AND ELECTRICAL SHOCK. FIXTURE MUST BE INSTALLED BY A QUALIFIED ELECTRICIAN ONLY IN ACCORDANCE WITH NATIONAL LOCAL BUILDING AND ELECTRICAL CODES. DISCONNECT POWER AT ELECTRICAL PANEL BEFORE SERVICING.



# coronet Installation sheet for LS3-DN -TO BE USED IN CONJUNCTION WITH SUBMITTAL DRAWING