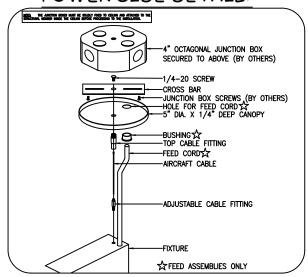

## coronet INSTALLATION SHEET FOR LS3-DN -TO BE USED IN CONJUNCTION WITH SUBMITTAL DRAWING

### **EXPLODED VIEW:**



#### CROSS SECTION VIEW:



#### PART LIST:

A- END PLATE

B- MALE CONNECTING

**BRACKET** 

C- FEMALE CONNECTING **BRACKET** 

D- BOLT AND NUT

E- DIRECT FIXTURE

#### POWER SIDE DETAIL:



### NON POWER SIDE DETAIL:



F- LED TRAY

G- LENS

H- ALIGNERS



1. CORONET INC. RESERVES THE RIGHT TO MAKE ANY DESIGN CHANGES FOR CONTINUOUS IMPROVEMENT WHICH WILL NOT AFFECT THE OVERALL APPEARANCE OR PERFORMANCE. 2. ALL FIXTURES TO BE WIRED BY CERTIFIED ELECTRICIAN ONLY

#### CORONET INC.

77 WOOD STREET, PATERSON, NJ 07524 T: 973-345-7660 F: 973-345-8705 WWW.CORONETLED.COM



WARNING: RISK OF FIRE AND ELECTRICAL SHOCK. FIXTURE MUST BE INSTALLED BY A QUALIFIED ELECTRICIAN ONLY IN ACCORDANCE WITH NATIONAL LOCAL BUILDING AND ELECTRICAL CODES. DISCONNECT POWER AT ELECTRICAL PANEL BEFORE SERVICING.



Page 1

# coronet INSTALLATION SHEET FOR LS3-DN -TO BE USED IN CONJUNCTION WITH SUBMITTAL DRAWING













1. CORONET INC. RESERVES THE RIGHT TO MAKE ANY DESIGN CHANGES FOR CONTINUOUS I