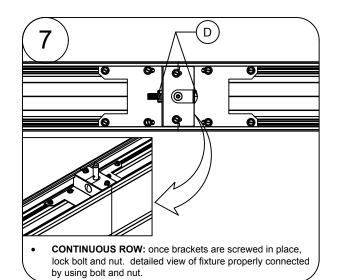

#### PART LIST:

A- END PLATE

B- MALE CONNECTING

**BRACKET** 

C- FEMALE CONNECTING **BRACKET** 

D- BOLT AND NUT

E- DIRECT FIXTURE