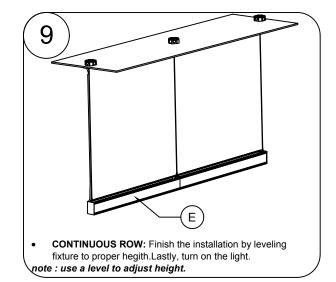

#### PART LIST:

A- END PLATE

B- MALE CONNECTING

**BRACKET** 

C- FEMALE CONNECTING **BRACKET** 

D- BOLT AND NUT

E- DIRECT FIXTURE