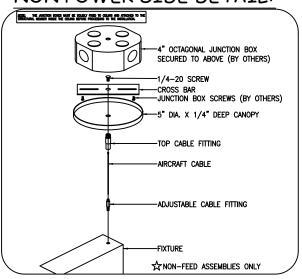

### NON POWER SIDE DETAIL:

F- LED TRAY

G- LENS

H- ALIGNERS

1. CORONET INC. RESERVES THE RIGHT TO MAKE ANY DESIGN CHANGES FOR CONTINUOUS IMPROVEMENT WHICH WILL NOT AFFECT THE OVERALL APPEARANCE OR PERFORMANCE. 2. ALL FIXTURES TO BE WIRED BY CERTIFIED ELECTRICIAN ONLY