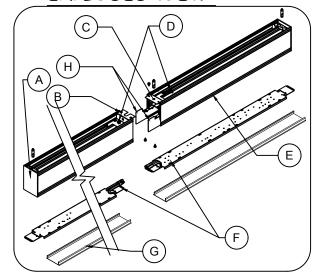

### **EXPLODED VIEW:**

#### PART LIST:

A- END PLATE

B- MALE CONNECTING

**BRACKET** 

C- FEMALE CONNECTING **BRACKET** 

D- BOLT AND NUT

E- DIRECT FIXTURE