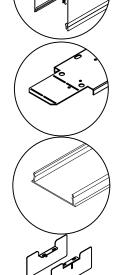

### **EXPLODED VIEW:**

#### CROSS SECTION VIEW:

#### PART LIST:

A- END PLATE

B- MALE CONNECTING

**BRACKET** 

C- FEMALE CONNECTING **BRACKET** 

D- BOLT AND NUT

E- DIRECT FIXTURE

#### POWER SIDE DETAIL:

### NON POWER SIDE DETAIL:

F- LED TRAY

G- LENS

H- ALIGNERS

1. CORONET INC. RESERVES THE RIGHT TO MAKE ANY DESIGN CHANGES FOR CONTINUOUS IMPROVEMENT WHICH WILL NOT AFFECT THE OVERALL APPEARANCE OR PERFORMANCE. 2. ALL FIXTURES TO BE WIRED BY CERTIFIED ELECTRICIAN ONLY