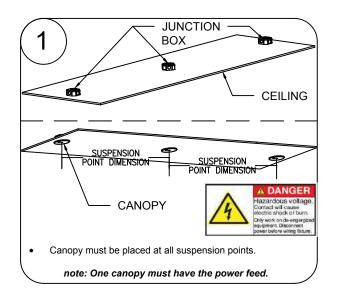

## coronet INSTALLATION SHEET FOR LS3-DN -TO BE USED IN CONJUNCTION WITH SUBMITTAL DRAWING

# coronet INSTALLATION SHEET FOR LS3-DN -TO BE USED IN CONJUNCTION WITH SUBMITTAL DRAWING

1. CORONET INC. RESERVES THE RIGHT TO MAKE ANY DESIGN CHANGES FOR CONTINUOUS IMPROVEMENT WHICH WILL NOT AFFECT THE OVERALL APPEARANCE OR PERFORMANCE. 2. ALL FIXTURES TO BE WIRED BY CERTIFIED ELECTRICIAN ONLY.

# coronet Installation sheet for LS3-DN -TO BE USED IN CONJUNCTION WITH SUBMITTAL DRAWING