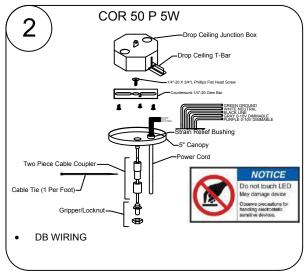

E CONNECTING **BRACKET** 

D- BOLT AND NUT

E- DIRECT FIXTURE

#### POWER SIDE DETAIL:



### NON POWER SIDE DETAIL:



F- LED TRAY

G- LENS

H- ALIGNERS



1. CORONET INC. RESERVES THE RIGHT TO MAKE ANY DESIGN CHANGES FOR CONTINUOUS IMPROVEMENT WHICH WILL NOT AFFECT THE OVERALL APPEARANCE OR PERFORMANCE. 2. ALL FIXTURES TO BE WIRED BY CERTIFIED ELECTRICIAN ONLY

#### CORONET INC.

77 WOOD STREET, PATERSON, NJ 07524 T: 973-345-7660 F: 973-345-8705 WWW.CORONETLED.COM



WARNING: RISK OF FIRE AND ELECTRICAL SHOCK. FIXTURE MUST BE INSTALLED BY A QUALIFIED ELECTRICIAN ONLY IN ACCORDANCE WITH NATIONAL LOCAL BUILDING AND ELECTRICAL CODES. DISCONNECT POWER AT ELECTRICAL PANEL BEFORE SERVICING.



Page 1

# coronet INSTALLATION SHEET FOR LS3-DN -TO BE USED IN CONJUNCTION WITH SUBMITTAL DRAWING













1. CORONET INC. RESERVES THE RIGHT TO MAKE ANY DESIGN CHANGES FOR CONTINUOUS IMPROVEMENT WHICH WILL NOT AFFECT THE OVERALL APPEARANCE OR PERFORMANCE. 2. ALL FIXTURES TO BE WIRED BY CERTIFIED ELECTRICIAN ONLY.

\_

#### CORONET INC.

77 WOOD STREET, PATERSON,NJ 07524 T: 973-345-7660 F: 973-345-8705 WWW.CORONETLED.COM WARNING: RISK OF FIRE AND ELECTRICAL SHOCK. FIXTURE MUST BE INSTALLED BY A QUALIFIED ELECTRICIAN ONLY IN ACCORDANCE WITH NATIONAL LOCAL BUILDING AND ELECTRICAL CODES. DISCONNECT POWER AT ELECTRICAL PANEL BEFORE SERVICING.



# coronet Installation sheet for LS3-DN -TO BE USED IN CONJUNCTION WITH SUBMITTAL DRAWING